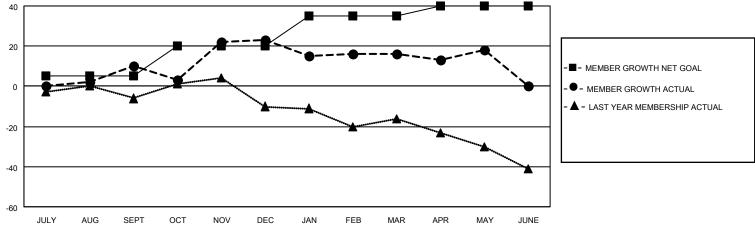

# GOALS AND ACTUAL MEMBERS CUMULATIVE

| DROPPED CLUBS: 0 |     | 47 CLUBS OF 68 ADDED 1 OR MORE NEW MEMBERS | GENDER DISTRIBUTION             |                |     |
|------------------|-----|--------------------------------------------|---------------------------------|----------------|-----|
|                  |     | NEW MEMBERO                                | MALE                            | 1,029 (66.73%) |     |
|                  |     |                                            | FEMALE                          | 513 (33.27%)   |     |
| DROPPED MEMBERS  |     |                                            |                                 | ,              |     |
| DECEASED         | 23  | CLICK HERE FOR CUMULATIVE                  | TOTAL FAMILY UNIT MEMBERS       |                | 282 |
| CLUB CANCELLED 0 |     | MEMBERSHIP DATA                            |                                 |                | 440 |
| OTHER            | 169 |                                            | FAMILY MEMBERS PAYING HALF DUES |                | 143 |
| TOTAL            | 192 |                                            | DOES                            |                |     |

### District 201C2

| Clubs         |               |             |               | Members               |                        |                         |                                                    |  |
|---------------|---------------|-------------|---------------|-----------------------|------------------------|-------------------------|----------------------------------------------------|--|
|               | RESULTS FOR   | R 2020-2021 |               | RESULTS FOR 2020-2021 |                        |                         |                                                    |  |
| QUARTER       | NEW CLUB GOAL | NEW CLUBS   | DROPPED CLUBS | QUARTER MEM           | BER GROWTH NET<br>GOAL | MEMBER GROWTH<br>ACTUAL | DROPPED<br>MEMBERS ACTUAL<br>(including transfers) |  |
| JULY/AUG/SEPT | 0             | 1           | 0             | JULY/AUG/SEPT         | 5                      | 72                      | 60                                                 |  |
| OCT/NOV/DEC   | 0             | 2           | 0             | OCT/NOV/DEC           | 15                     | 68                      | 53                                                 |  |
| JAN/FEB/MAR   | 1             | 0           | 0             | JAN/FEB/MAR           | 15                     | 45                      | 42                                                 |  |
| APR/MAY/JUNE  | 1             | 0           | 0             | APR/MAY/JUNE          | 5                      | 41                      | 37                                                 |  |