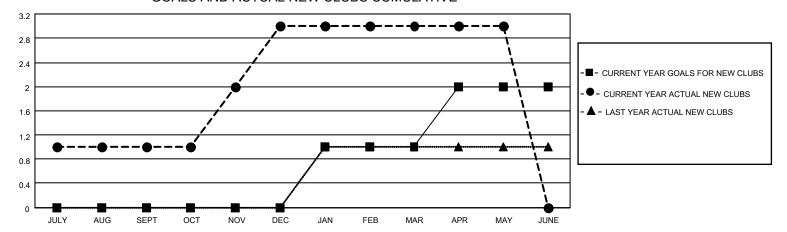

#### GOALS AND ACTUAL NEW CLUBS CUMULATIVE

### District 201C2

| Clubs         |               |             |               | Members               |                        |                         |                                                    |  |
|---------------|---------------|-------------|---------------|-----------------------|------------------------|-------------------------|----------------------------------------------------|--|
|               | RESULTS FOR   | R 2020-2021 |               | RESULTS FOR 2020-2021 |                        |                         |                                                    |  |
| QUARTER       | NEW CLUB GOAL | NEW CLUBS   | DROPPED CLUBS | QUARTER MEM           | BER GROWTH NET<br>GOAL | MEMBER GROWTH<br>ACTUAL | DROPPED<br>MEMBERS ACTUAL<br>(including transfers) |  |
| JULY/AUG/SEPT | 0             | 1           | 0             | JULY/AUG/SEPT         | 5                      | 72                      | 60                                                 |  |
| OCT/NOV/DEC   | 0             | 2           | 0             | OCT/NOV/DEC           | 15                     | 68                      | 53                                                 |  |
| JAN/FEB/MAR   | 1             | 0           | 0             | JAN/FEB/MAR           | 15                     | 45                      | 42                                                 |  |
| APR/MAY/JUNE  | 1             | 0           | 0             | APR/MAY/JUNE          | 5                      | 41                      | 37                                                 |  |